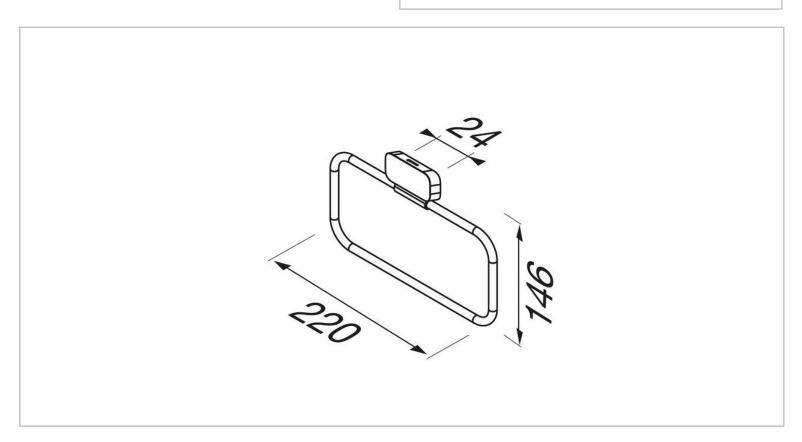

Brand : Geesa, Netherlands
Name : Shift Black- Towel ring

Item Code: 9904-06

Designer: Geesa Color / Finish: Black

Dimensions: Overall (LxWxH in cm)

22 x 1.5 x 14.6 cm

## Product info:

Finishing: Powder CoatingMaterial: Brass; Stainless steel

Mounting type: Screws

Mounting set included: Yes

Center to center distance (mm): 24

• Weight limit (kg): 10

Follow cleaning instructions and avoid using any harmful chemicals. Failure to do so voids the warranty.